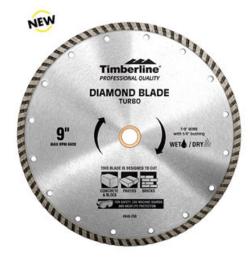

## Item #640-210, Amana Timberline 4 1/2 in Turbo Rim Diamond Saw Blades \$10.50

Thank you for shopping with us!.

WET♠/DRY

These blades are sintered with a serrated cutting edge to stay in constant contact with the material, and to produce a smoother cut than the segmented blades. They are ideal for cutting concrete, brick, pavers, slate, granite, and marble. Professional Quality. They have a longer life than the continuous rim blades. Clamshell packaged.

Turbo Diamond Rim. Diamond Grit.

| SPECIFICATIONS |                                               |
|----------------|-----------------------------------------------|
| Manufacturer   | Amana Tool                                    |
| Diameter       | 4 1/2 in                                      |
| Bore           | 7/8 in                                        |
| Note           | 5/8 in & 20mm Bushings                        |
| Kerf           | .09 in                                        |
| RPM            | 13,300                                        |
| Usage/System   | Tile & Wet Cutting Machines; Grinding Cutters |