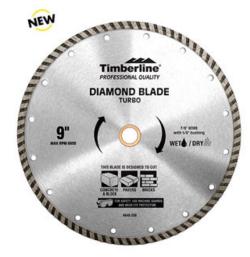

## Item #640-200, Amana Timberline 4 in Turbo Rim Diamond Saw Blades

\$8.26

Thank you for shopping with us!.

WET♠/DRY

These blades are sintered with a serrated cutting edge to stay in constant contact with the material, and to produce a smoother cut than the segmented blades. They are ideal for cutting concrete, brick, pavers, slate, granite, and marble. Professional Quality. They have a longer life than the continuous rim blades. Clamshell packaged.

Turbo Diamond Rim. Diamond Grit.

| SPECIFICATIONS |                                               |
|----------------|-----------------------------------------------|
| Manufacturer   | Amana Tool                                    |
| Diameter       | 4 in                                          |
| Bore           | 7/8 in                                        |
| Note           | 5/8 in & 20mm Bushings                        |
| Kerf           | .09 in                                        |
| RPM            | 14,500                                        |
| Usage/System   | Tile & Wet Cutting Machines; Grinding Cutters |