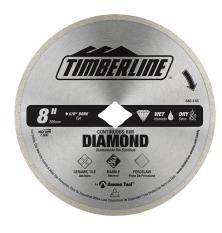

## Item #640-145, Amana Timberline 8 in Continuous Rim Diamond Saw Blades \$20.48

Thank you for shopping with us!.

These blades provide the smoothest cut by ultra smooth chip-free cutting in ceramic tiles, marble, and porcelain. Clamshell packed for display.

Designed to cut: Marble, Ceramic Tiles, and Porcelain. Continuous Diamond Rim. Diamond Grit. For use in Tile & Wet Cutting Machines & Grinding Cutters.

Product Information: • Professional Quality • Clamshell Packaged

5/8" arbor with 7/8" Diamond knockout

| SPECIFICATIONS |                                               |
|----------------|-----------------------------------------------|
| Manufacturer   | Amana Tool                                    |
| Diameter       | 8 in                                          |
| Bore           | 5/8 in                                        |
| Note           |                                               |
| Kerf           | .10 in                                        |
| RPM            | 7,600                                         |
| Usage/System   | Tile & Wet Cutting Machines; Grinding Cutters |