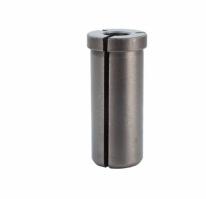

## Item #6390, Whiteside Machine 1/8" ID, 1/2" OD Steel Router Collet (Reducer Bushing) \$14.08

Thank you for shopping with us!

Collets are used to provide a strong clamping force to a router bit while reducing the required shank size of the bit in your router.

| SPECIFICATIONS   |                   |
|------------------|-------------------|
| Manufacturer     | Whiteside Machine |
| Inside Diameter  | 1/8 in            |
| Outside Diameter | 1/2 in            |
| Overall Length   | 1 1/4 in          |