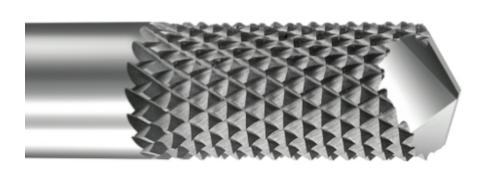

## Item #6330, Vortex Series 6300 Al TiN Coated Medium Burr w/Plunge Point - 1/4" X 3/4" - No Flutes \$42.68

Thank you for shopping with us! Vortex has developed several new series of tools specifically designed for cutting fiberglass materials as well as composites. Choose between no flute burr design, straight flute, or compression flute where top and bottom surface quality is a concern. Material must be made of all one type and not contain wood, plastic, or aluminum components.

## **SPECIFICATIONS**

| Diameter                     | 1/4 in      |
|------------------------------|-------------|
| Cut Height, Length, or Width | 3/4 in      |
| Overall Length               | 2 1/2 in    |
| Pattern                      | Medium      |
| Shank                        | 1/4 in      |
| Manufacturer                 | Vortex Tool |