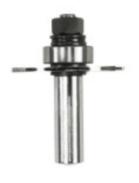

## Item #63-154, Freud Slotting Cutter Sets \$26.57

Thank you for shopping with us! Application: Produces slots and grooves 9/16" deep for T-moldings, spline joints, tongue & groove joints, and other applications -Includes three-wing slotting cutter, arbor, and ball bearing - Cuts all composition materials, plywoods, hardwoods, and softwoods -Use on hand-held and table-mounted portable routers

63-154

| SPECIFICATIONS               |             |
|------------------------------|-------------|
| Manufacturer                 | Freud Tools |
| Diameter                     | 2 in        |
| Cut Depth                    | 9/16 in     |
| Cut Height, Length, or Width | 5/64 in     |
| Overall Length               | 2 3/8 in    |
| Shank                        | 1/2 in      |