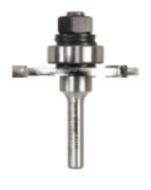

## Item #63-110, Freud Slotting Cutter Sets \$27.48

Thank you for shopping with us! Application: Produces slots and grooves 9/16" deep for T-moldings, spline joints, tongue & groove joints, and other applications -Includes three-wing slotting cutter, arbor, and ball bearing -Cuts all composition materials, plywoods, hardwoods, and softwoods -Use on handheld and table-mounted portable routers

63-110

| SPECIFICATIONS               |             |
|------------------------------|-------------|
| Manufacturer                 | Freud Tools |
| Diameter                     | 2 in        |
| Cut Depth                    | 9/16 in     |
| Cut Height, Length, or Width | 3/16 in     |
| Overall Length               | 2 3/8 in    |
| Shank                        | 1/4 in      |