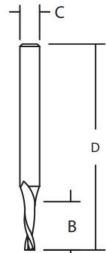

## Item #62502, WKW HSS Spiral 3/16CD x 5/8CL x 1/4Shk x 2-7/8OAL Double Flute Upcut \$13.39

Thank you for shopping with us!

Designed to run in solid woods, non-ferrous, and some plastics. Double flutes will produce a better finish than single flutes.

| SPECIFICATIONS               |                       |
|------------------------------|-----------------------|
| Diameter                     | 3/16 in               |
| Cut Height, Length, or Width | 5/8 in                |
| Flute Geometry               | Double Flute Upcut    |
| Flute                        | 2                     |
| Shank                        | 1/4 in                |
| Overall Length               | 2 7/8 in              |
| Manufacturer                 | Wisconsin Knife Works |