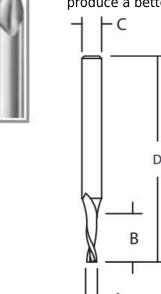

## Item #62502, WKW HSS Spiral 3/16CD x 5/8CL x 1/4Shk x 2-7/8OAL Double Flute Upcut \$13.39

Thank you for shopping with us!

Designed to run in solid woods, non-ferrous, and some plastics. Double flutes will produce a better finish than single flutes.

| SPECIFICATIONS               |                       |
|------------------------------|-----------------------|
| Diameter                     | 3/16 in               |
| Cut Height, Length, or Width | 5/8 in                |
| Flute Geometry               | Double Flute Upcut    |
| Flute                        | 2                     |
| Shank                        | 1/4 in                |
| Overall Length               | 2 7/8 in              |
| Manufacturer                 | Wisconsin Knife Works |