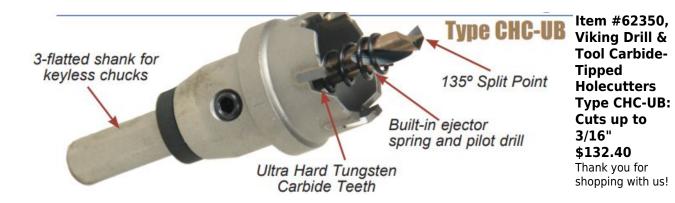

## **Edge of Arlington Saw & Tool, Inc.**

124 South Collins Arlington, TX 76010

Phone:817-461-7171 • Fax: 817-795-6651

Toll Free: 888-461-7171 Email: <u>info@eoasaw.com</u> Website: www.eoasaw.com

| SPECIFICATIONS |                                                                                              |
|----------------|----------------------------------------------------------------------------------------------|
| Manufacturer   | Viking Drill & Tool                                                                          |
| Diameter       | 2 3/4 in                                                                                     |
| Features       | Ultra-hard Tungsten carbide teeth, built-in ejector spring & pilot drill, cuts up to 3/16 in |
| Flats          | 3-flatted shank for keyless chucks                                                           |
| Shank          | 3/8 in                                                                                       |
| Pack Quantity  | Bulk Pack of 6                                                                               |
| Unit Price     |                                                                                              |