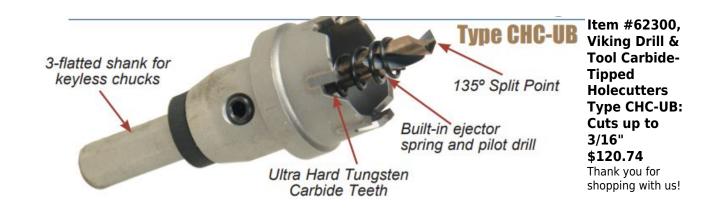

## Edge of Arlington Saw & Tool, Inc.

124 South Collins Arlington, TX 76010 Phone:817-461-7171 • Fax: 817-795-6651 Toll Free: 888-461-7171 Email: info@eoasaw.com Website: www.eoasaw.com

| SPECIFICATIONS |                                                                                              |
|----------------|----------------------------------------------------------------------------------------------|
| Manufacturer   | Viking Drill & Tool                                                                          |
| Diameter       | 2 7/16 in                                                                                    |
| Features       | Ultra-hard Tungsten carbide teeth, built-in ejector spring & pilot drill, cuts up to 3/16 in |
| Flats          | 3-flatted shank for keyless chucks                                                           |
| Shank          | 3/8 in                                                                                       |
| Pack Quantity  | 1                                                                                            |
| Unit Price     |                                                                                              |