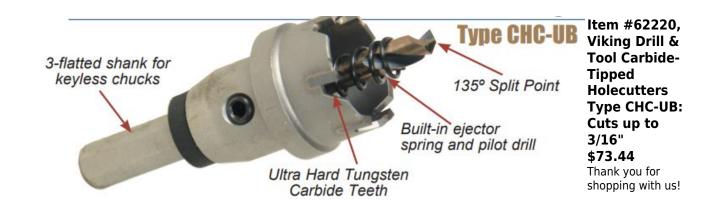

## Edge of Arlington Saw & Tool, Inc.

124 South Collins Arlington, TX 76010 Phone:817-461-7171 • Fax: 817-795-6651 Toll Free: 888-461-7171 Email: info@eoasaw.com Website: www.eoasaw.com

| SPECIFICATIONS |                                                                                              |
|----------------|----------------------------------------------------------------------------------------------|
| Manufacturer   | Viking Drill & Tool                                                                          |
| Diameter       | 1 15/16 in                                                                                   |
| Features       | Ultra-hard Tungsten carbide teeth, built-in ejector spring & pilot drill, cuts up to 3/16 in |
| Flats          | 3-flatted shank for keyless chucks                                                           |
| Shank          | 3/8 in                                                                                       |
| Pack Quantity  | 1                                                                                            |
| Unit Price     |                                                                                              |