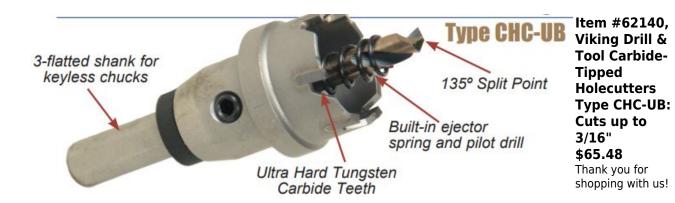

## **Edge of Arlington Saw & Tool, Inc.**

124 South Collins Arlington, TX 76010

Phone:817-461-7171 • Fax: 817-795-6651

Toll Free: 888-461-7171 Email: <u>info@eoasaw.com</u> Website: www.eoasaw.com

| SPECIFICATIONS       |                                                                                              |
|----------------------|----------------------------------------------------------------------------------------------|
| Manufacturer         | Viking Drill & Tool                                                                          |
| Diameter             | 1 7/16 in                                                                                    |
| Features             | Ultra-hard Tungsten carbide teeth, built-in ejector spring & pilot drill, cuts up to 3/16 in |
| Flats                | 3-flatted shank for keyless chucks                                                           |
| Shank                | 3/8 in                                                                                       |
| <b>Pack Quantity</b> | 1 Pilot Drill                                                                                |
| Unit Price           |                                                                                              |