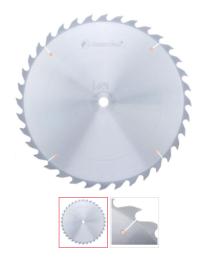

## Item #620360, Amana Tool Carbide-Tipped Ripping Standard 20 Inch Dia x 36T FT, 20 Deg, 1" Bore \$211.43

Thank you for shopping with us! This blade is the classic ripper for both hardwood and softwood. It features the flat-top grind for cutting with the grain efficiently, ample gullets for fast chip-clearance, expansion slots, and turbulence-reducing copper plugs. Available in 18° and 20° hook configurations. The blade with the 20° hook angle features a thicker plate and cuts a wider kerf. Use in single and gang-rip saws.

| SPECIFICATIONS |                |
|----------------|----------------|
| Manufacturer   | Amana Tool     |
| Diameter       | 20 in (500 mm) |
| Bore           | 1 in           |
| Grind          | FT             |
| Hook Angle     | 20 deg         |
| Kerf           | .173 in        |
| Note           |                |
| Pinholes       |                |
| Plate          | .110 in        |
| Teeth          | 36             |