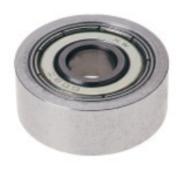

## Item #62-124, Freud Sleeved Specialty Bearing \$14.43

Thank you for shopping with us!

Sleeved Specialty Bearing.

**Application**: Repairing and altering the profile of Freud router bits. Will fit most brands of router bits.

Freud router bits feature superior quality ball bearings. Lubricated with a high temperature lubricant to withstand the stresses of turning at 22,000 RPM's. Shielded to keep out the unwanted wood dust and chips that greatly reduce bearing life.

62-124

| SPECIFICATIONS  |                            |
|-----------------|----------------------------|
| Manufacturer    | Freud Tools                |
| Diameter        | 26mm bearing diameter      |
| Inside Diameter | 5/16 in                    |
| Style           | Sleeved Specialty Bearings |
| Height          | 7mm bearing height         |