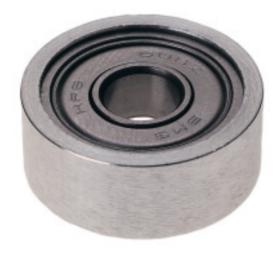

## Item #62-122, Freud Sleeved Specialty Bearing \$15.23

Thank you for shopping with us!

Sleeved Specialty Bearing.

**Application**: Repairing and altering the profile of Freud router bits. Will fit most brands of router bits.

Freud router bits feature superior quality ball bearings. Lubricated with a high temperature lubricant to withstand the stresses of turning at 22,000 RPM's. Shielded to keep out the unwanted wood dust and chips that greatly reduce bearing life.

| SPECIFICATIONS  |                            |
|-----------------|----------------------------|
| Manufacturer    | Freud Tools                |
| Diameter        | 1 1/2 in bearing diameter  |
| Inside Diameter | 5/16 in                    |
| Style           | Sleeved Specialty Bearings |
| Height          | 10mm bearing height        |