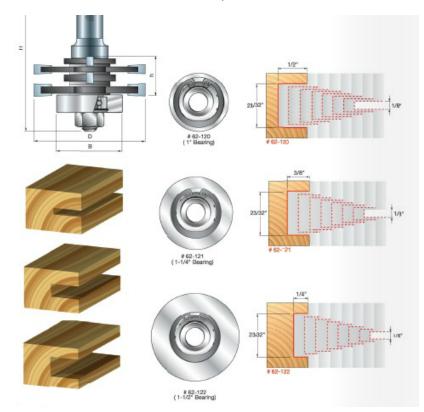

## Replacement bearings for stacked slotting set 61-102

Application for set: Produces grooves 1/8" to 23/32" wide

-By changing the bearings, this set will cut three different depths (1/4" , 3/8" , 1/2" ).

-Set includes Freud's slotting cutter arbor 60-202, 3 bearings, and 4 specially designed slotting cutters.

-Cuts all composition materials, plywoods, hardwoods, and softwoods. -Use on hand-held and table-mounted portable routers.

| SPECIFICATIONS |             |
|----------------|-------------|
| Manufacturer   | Freud Tools |
| Diameter       | N/A         |
| Cut Depth      | 1/2 in      |

| SPECIFICATIONS               |                                  |
|------------------------------|----------------------------------|
| Cut Height, Length, or Width | N/A                              |
| Overall Length               | N/A                              |
| Part Descp.                  | Slotting Set Replacement Bearing |
| Shank                        | N/A                              |
| Bearing Size                 | 1 in                             |