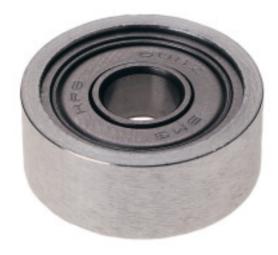

## Item #62-120, Freud Sleeved Specialty Bearing \$14.51

Thank you for shopping with us!

Sleeved Specialty Bearing.

**Application**: Repairing and altering the profile of Freud router bits. Will fit most brands of router bits.

Freud router bits feature superior quality ball bearings. Lubricated with a high temperature lubricant to withstand the stresses of turning at 22,000 RPM's. Shielded to keep out the unwanted wood dust and chips that greatly reduce bearing life.

| SPECIFICATIONS  |                            |
|-----------------|----------------------------|
| Manufacturer    | Freud Tools                |
| Diameter        | 1 in bearing diameter      |
| Inside Diameter | 5/16 in                    |
| Style           | Sleeved Specialty Bearings |
| Height          | 10mm bearing height        |