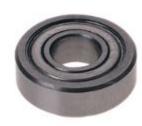

## Item #62-112, Freud Ball Bearings \$7.70

Thank you for shopping with us! .

**Application**: Repairing and altering the profile of Freud router bits. Will fit most brands of router bits.

Freud router bits feature superior quality ball bearings. Lubricated with a high temperature lubricant to withstand the stresses of turning at 22,000 RPM's. Shielded to keep out the unwanted wood dust and chips that greatly reduce bearing life.

| SPECIFICATIONS  |                         |
|-----------------|-------------------------|
| Manufacturer    | Freud Tools             |
| Diameter        | 5/8 in bearing diameter |
| Inside Diameter | 1/4 in                  |
| Style           | Individual Bearings     |
| Height          | 3/16 in bearing height  |