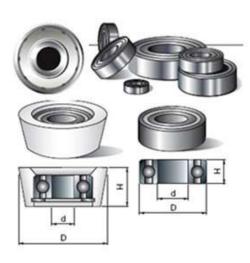

## Item #62-111, Freud Ball Bearings \$8.24

. Thank you for shopping with us! .

**Application**: Repairing and altering the profile of Freud router bits. Will fit most brands of router bits.

Freud router bits feature superior quality ball bearings. Lubricated with a high temperature lubricant to withstand the stresses of turning at 22,000 RPM's. Shielded to keep out the unwanted wood dust and chips that greatly reduce bearing life.

| SPECIFICATIONS  |                       |
|-----------------|-----------------------|
| Manufacturer    | Freud Tools           |
| Diameter        | 32mm bearing diameter |
| Inside Diameter | 15mm                  |
| Style           | Individual Bearings   |
| Height          | 9mm bearing height    |