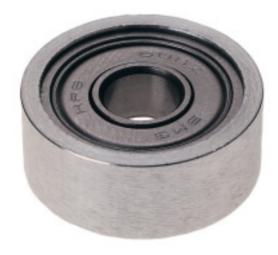

## Item #62-109, Freud Ball Bearings \$3.73

Thank you for shopping with us! .

**Application**: Repairing and altering the profile of Freud router bits. Will fit most brands of router bits.

Freud router bits feature superior quality ball bearings. Lubricated with a high temperature lubricant to withstand the stresses of turning at 22,000 RPM's. Shielded to keep out the unwanted wood dust and chips that greatly reduce bearing life.

| SPECIFICATIONS  |                       |
|-----------------|-----------------------|
| Manufacturer    | Freud Tools           |
| Diameter        | 35mm bearing diameter |
| Inside Diameter | 15mm                  |
| Style           | Individual Bearings   |
| Height          | 11mm bearing height   |