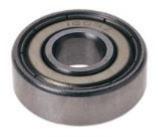

## Item #62-107, Freud Ball Bearings \$8.84

Thank you for shopping with us! .

**Application**: Repairing and altering the profile of Freud router bits. Will fit most brands of router bits.

Freud router bits feature superior quality ball bearings. Lubricated with a high temperature lubricant to withstand the stresses of turning at 22,000 RPM's. Shielded to keep out the unwanted wood dust and chips that greatly reduce bearing life.

| SPECIFICATIONS  |                         |
|-----------------|-------------------------|
| Diameter        | 7/8 in bearing diameter |
| Manufacturer    | Freud Tools             |
| Inside Diameter | 5/16 in                 |
| Style           | Individual Bearings     |
| Height          | 9/32 in bearing height  |