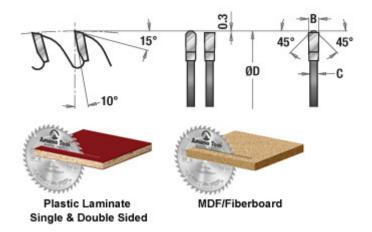

## Item #618109, Amana Tool Carbide-Tipped Heavy Duty General Purpose 18 Inch Dia x 108T TCG, 10°, 1" Bore \$319.65

Thank you for shopping with us!

While this blade handles general trimming and crosscutting of hardwood and softwood, plywood and composition materials, it excels at cutting single- or double-sided plastic laminated material. It leaves a smooth clean chip-free finish on the top and bottom edges. The blades in this series feature a high tooth count, triple-chip grind, and a 10° hook angle (with the exception of #694001, which has a 15° hook angle) for a successful compromise between feed effort and cut finish.