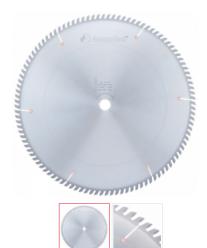

## Item #618109, Amana Tool Carbide-Tipped Heavy Duty General Purpose 18 Inch Dia x 108T TCG, 10°, 1" Bore \$319.65

Thank you for shopping with us!

While this blade handles general trimming and crosscutting of hardwood and softwood, plywood and composition materials, it excels at cutting single- or double-sided plastic laminated material. It leaves a smooth clean chip-free finish on the top and bottom edges. The blades in this series feature a high tooth count, triple-chip grind, and a 10° hook angle (with the exception of #694001, which has a 15° hook angle) for a successful compromise between feed effort and cut finish.

Warning: Before use, read saw blade safety guidelines in <u>Amana's</u> <u>catalog.</u>

| SPECIFICATIONS |                |
|----------------|----------------|
| Diameter       | 18 in (450 mm) |
| Bore           | 1 in           |
| Grind          | TCG            |
| Kerf           | 0.158          |
| Note           |                |
| Pinholes       |                |
| Plate          | .110 in        |
| Teeth          | 108            |