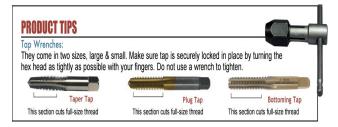

Thank you for shopping with us!

Straight Flute Hand Taps - Taper, Plug, Bottoming Ground Thread - High Speed Steel

- The most common style of tap
  Can be used by hand or for tapping under power
  Versatile taps for use in general machine tapping or CNC tapping applications
- Use for through hole or blind hole tapping