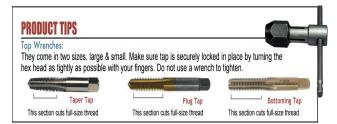

## Includes one each taper, plug, and bottoming tap.

 $\label{lem:Gold Oxide - low temperature stress relief that enhances lubricity, reduces friction, increases tap toughness.$ 

| SPECIFICATIONS       |                                                   |
|----------------------|---------------------------------------------------|
| Manufacturer         | Viking Drill & Tool                               |
| Flute                | 4                                                 |
| Includes             | Includes one each taper, plug, and bottoming tap. |
| Size                 | 14.0-1.50                                         |
| Pitch Diameter Limit | D-6                                               |