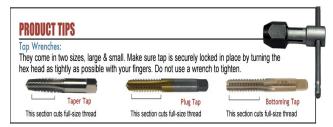

Thank you for shopping with us!

Straight Flute Hand Taps - Taper, Plug, Bottoming Ground Thread - High Speed Steel

- The most common style of tap
  Can be used by hand or for tapping under power
  Versatile taps for use in general machine tapping or CNC tapping applications
- Use for through hole or blind hole tapping