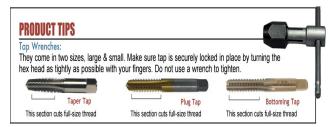

Thank you for shopping with us!

Straight Flute Hand Taps - Taper, Plug, Bottoming Ground Thread - High Speed Steel

- The most common style of tap
  Can be used by hand or for tapping under power
  Versatile taps for use in general machine tapping or CNC tapping applications
- Use for through hole or blind hole tapping