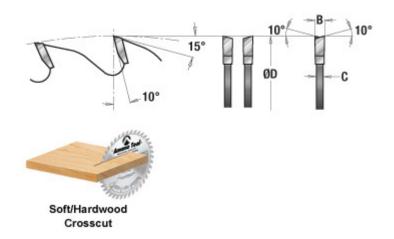

## Item #616960, Amana Tool Carbide-Tipped Cut-Off & Crosscut 16 Inch Dia x 96T ATB, 10 Deg, 1" Bore \$249.53

Thank you for shopping with us!

As our standard cut-off and crosscut blade, this is ideal for table saws and sliding table saws. Its combination of 10° hook and the alternate top bevel tooth grind provide good quality cuts and a long cutting life. Suitable for hardwood, softwood, even plywood and chipboard. Good choice for heavy production in any cabinet-making shop. Warning: Before use, read saw blade safety guidelines in *Amana's catalog*.

| SPECIFICATIONS |            |
|----------------|------------|
| Manufacturer   | Amana Tool |
| Diameter       | 16 in      |
| Bore           | 1 in       |
| Grind          | АТВ        |
| Note           | N/A        |
| Pinholes       | 1 in       |
| Plate          | .098 in    |
| Teeth          | 96         |