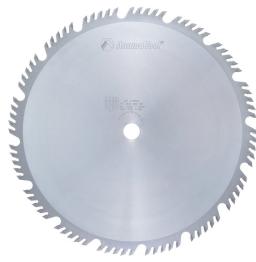

## Item #616804, Amana Tool Carbide-Tipped Combination Ripping and Crosscut 16 Inch Dia x 80T 4+1, 15 Deg, 1 Inch Bore \$238.24

Thank you for shopping with us! Where one blade must do almost everything – ripping and crosscutting hardwood and softwood, cutting plywood – this blade is a good choice. It is in the traditional combination-blade configuration, with a flat-top tooth and 4 alternate top bevel teeth in groupings of five. The large gullets at the raker tooth allow deep cuts with improved chip ejection.

| SPECIFICATIONS |            |
|----------------|------------|
| Manufacturer   | Amana Tool |
| Diameter       | 16 in      |
| Bore           | 1 in       |
| Grind          | 4 & 1      |
| Hook Angle     | 15 deg     |
| Kerf           | .158 in    |
| Plate          | .118 in    |
| Teeth          | 80         |