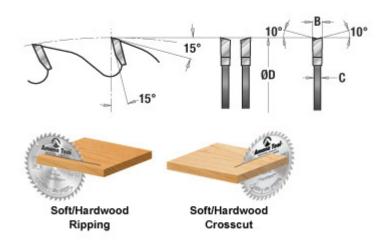

## Item #616600, Amana Tool Carbide-Tipped General Purpose 16 Inch Dia x 60T ATB, 15 Deg, 1" Bore \$189.19

Thank you for shopping with us!

While similar in most aspects to the Multi-Use Ripping/General Purpose blade, this one has a slightly lower hook angle (15°). That lower angle improves the surface quality of the cut while increasing the feed pressure required. This blade is a good choice for general purpose ripping and crosscutting of hardwoods and softwoods in a range of thicknesses, with occasional cutting of plywood and other man-made materials.