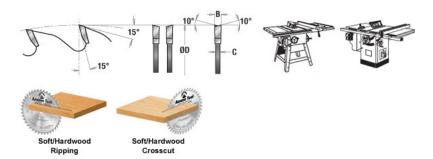

## Item #616480, Amana Tool Carbide-Tipped Multi-Use Ripping/General Purpose 16 Inch Dia x 48T ATB, 15 Deg, 1" Bore \$165.23

Thank you for shopping with us!

This is an excellent and popular general purpose configuration blade. Its low tooth count, high hook angle, and ample gullets make it an aggressive, fast cutting ripping blade. However, its ATB grind allows it to crosscut well. A good choice for all-around use.

Warning: Before use, read saw blade safety guidelines in <u>Amana's</u> catalog.

| SPECIFICATIONS |                |
|----------------|----------------|
| Manufacturer   | Amana Tool     |
| Diameter       | 16 in (400 mm) |
| Bore           | 1 in           |
| Grind          | АТВ            |
| Kerf           | 0.137 in       |
| Note           |                |
| Pinholes       |                |
| Plate          | .098 in        |
| Teeth          | 48             |
| Hook Angle     | 15 deg         |