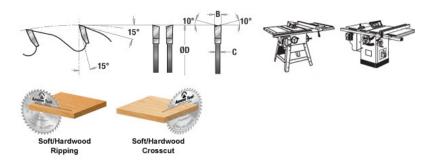

## Item #616480-30, Amana Tool Carbide-Tipped Multi-Use Ripping/General Purpose 16 Inch Dia x 48T ATB, 15 Deg, 30mm Bore \$165.23

Thank you for shopping with us!

This is an excellent and popular general purpose configuration blade. Its low tooth count, high hook angle, and ample gullets make it an aggressive, fast cutting ripping blade. However, its ATB grind allows it to crosscut well. A good choice for all-around use.

Warning: Before use, read saw blade safety guidelines in <u>Amana's</u> <u>catalog.</u>

| SPECIFICATIONS |                                                                                   |
|----------------|-----------------------------------------------------------------------------------|
| Manufacturer   | Amana Tool                                                                        |
| Diameter       | 16 in (400 mm)                                                                    |
| Bore           | 30 mm                                                                             |
| Grind          | АТВ                                                                               |
| Kerf           | 0.137 in                                                                          |
| Note           | P.H. = pin-hole configuration. Example: $2/10/60 = 2 @ 10$ mm dia on 60mm circle. |
| Pinholes       | 2/7/42 & 2/10/60                                                                  |
| Plate          | .098 in                                                                           |
| Teeth          | 48                                                                                |
| Hook Angle     | 15 deg                                                                            |