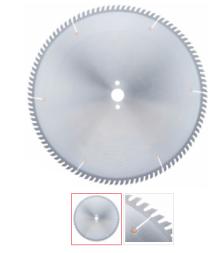

## Item #616129, Amana Tool Carbide-Tipped Fine Cut-Off and Crosscut 16 Inch Dia x 120T TCG, 10 Deg, 1" Bore \$287.89

Thank you for shopping with us!

This blade is ideal for cutting materials with fragile surface layers, such as veneers and laminates. High tooth count yields smooth finishes. The 10° hook angle provides effortless feeding. The triple-chip tooth opens a narrow kerf, and the raker widens it.

Warning: Before use, read saw blade safety guidelines in **Amana's** catalog.

| SPECIFICATIONS |                |
|----------------|----------------|
| Diameter       | 16 in (400 mm) |
| Bore           | 1 in           |
| Grind          | TCG            |
| Kerf           | 0.137 in       |
| Note           |                |
| Pinholes       |                |
| Plate          | .098 in        |
| Teeth          | 120            |
| Manufacturer   | Amana Tool     |