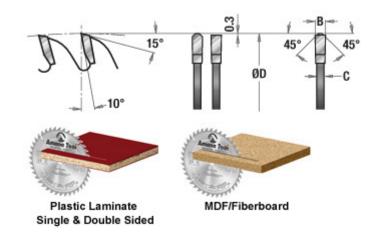

## Item #616129, Amana Tool Carbide-Tipped Fine Cut-Off and Crosscut 16 Inch Dia x 120T TCG, 10 Deg, 1" Bore \$287.89

Thank you for shopping with us!

This blade is ideal for cutting materials with fragile surface layers, such as veneers and laminates. High tooth count yields smooth finishes. The 10° hook angle provides effortless feeding. The triple-chip tooth opens a narrow kerf, and the raker widens it.

Warning: Before use, read saw blade safety guidelines in **Amana's** catalog.

| SPECIFICATIONS |                |
|----------------|----------------|
| Diameter       | 16 in (400 mm) |
| Bore           | 1 in           |
| Grind          | TCG            |
| Kerf           | 0.137 in       |
| Note           |                |
| Pinholes       |                |
| Plate          | .098 in        |
| Teeth          | 120            |
| Manufacturer   | Amana Tool     |