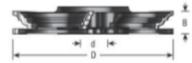

| SPECIFICATIONS               |            |
|------------------------------|------------|
| Diameter                     | 125 mm5 in |
| Bore                         |            |
| Cut Height, Length, or Width | 20 mm      |
| Diameter (D1)                |            |
| Manufacturer                 | Amana Tool |
| Overall Length               | 125 mm5 in |