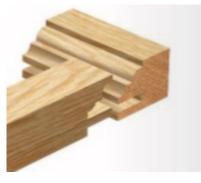

## Item #61550, Amana Tool 125mm (5 in) x 20mm (7/8) x 1-1/4 Bore Stile & Rail Bead & Cove (Industrial) \$496.08

Edge of Arlington offers free shipping in the United States when you choose flat rate shipping.

Two-piece steel cutterhead set complete with four tungsten carbide tips. Suitable for producing complete 'stile & rail' joints in softwood, hardwood, and man-made boards on a spindle molder. Reversing the cutters on the spindle molder make both the stile and rail. Set comes with necessary washer and ball bearing guide.