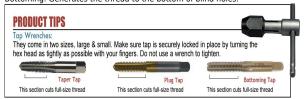

## Item #61512, Viking Super Premium Ultra Bor Straight Flute Bottoming Style Type 25-UB \$341.32 Thank you for shopping with us!

Special Hi-Tungsten and Hi-Molybdenum tool steel, gold surface treated for maximum lubricity. For general use in production tapping or hand operations. Precision ground threads for the ultimate in accuracy and performance. Taper, plug, and bottoming styles provide great versatility in tough materials, both blind and through holes. These high performance taps are available in complete sets of one taper, plug, and bottoming tap of the same size. Bottoming: Generates the thread to the bottom of blind holes