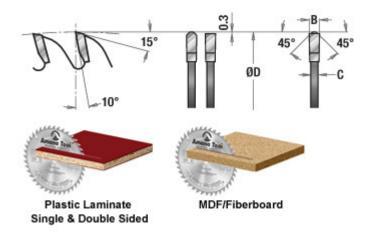

## Item #614841, Amana Tool Carbide-Tipped Heavy Duty General Purpose 14 Inch Dia x 84T TCG, 10°, 1" Bore \$227.48

Thank you for shopping with us!

While this blade handles general trimming and crosscutting of hardwood and softwood, plywood and composition materials, it excels at cutting single- or double-sided plastic laminated material. It leaves a smooth clean chip-free finish on the top and bottom edges. The blades in this series feature a high tooth count, triple-chip grind, and a 10° hook angle (with the exception of #694001, which has a 15° hook angle) for a successful compromise between feed effort and cut finish.

Warning: Before use, read saw blade safety guidelines in <u>Amana's</u> <u>catalog.</u>

| SPECIFICATIONS |                |
|----------------|----------------|
| Diameter       | 14 in (350 mm) |
| Bore           | 1 in           |
| Grind          | TCG            |
| Kerf           | 0.137          |
| Note           |                |
| Pinholes       |                |
| Plate          | .098 in        |
| Teeth          | 84             |