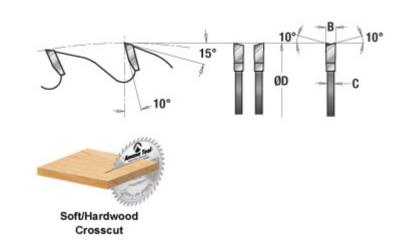

## \$214.69

Thank you for shopping with us! As our standard cut-off and crosscut blade, this is ideal for table saws and sliding table saws. Its combination of 10° hook and the alternate top bevel tooth grind provide good quality cuts and a long cutting life. Suitable for hardwood, softwood, even plywood and chipboard. Good choice for heavy production in any cabinet-making shop. Warning: Before use, read saw blade