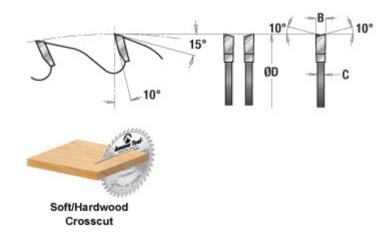

## \$179.70

Thank you for shopping with us!

As our standard cut-off and crosscut blade, this is ideal for table saws and sliding table saws. Its combination of 10° hook and the alternate top bevel tooth grind provide good quality cuts and a long cutting life. Suitable for hardwood, softwood, even plywood and chipboard. Good choice for heavy production in any cabinet-making shop. Warning: Before use, read saw blade safety guidelines in *Amana's catalog*.

| SPECIFICATIONS |            |
|----------------|------------|
| Manufacturer   | Amana Tool |
| Diameter       | 14 in      |
| Bore           | 1 in       |
| Grind          | АТВ        |
| Note           | N/A        |
| Pinholes       | 1 in       |
| Plate          | .098 in    |
| Teeth          | 72         |