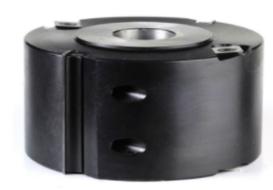

## Item #61467, Amana Tool Insert Carbide Steel Rabbet 125mm (5 in) Dia x 60mm (2-3/8) x 1-1/4 Bore (Industrial) \$138.65

Thank you for shopping with us! Cutterhead bodies available in hard wearing aluminum or steel, complete with shear angle tungsten carbide knives and scorer for improved finish. Suitable for producing various thickness rabbets in softwood, hardwood, and man-made boards (with or without coating) on a spindle molder.