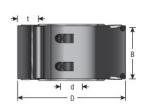

Repl. Knife

| Amana Tool      |
|-----------------|
| 1 1/4 in        |
| 60 mm           |
|                 |
| 2+4             |
| 5 in            |
| ICK-60, HCK-70  |
| Rabbeting       |
|                 |
| 6,100 to 10,000 |
|                 |