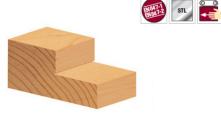

## Item #61467, Amana Tool Insert Carbide Steel Rabbet 125mm (5 in) Dia x 60mm (2-3/8) x 1-1/4 Bore (Industrial) \$138.65

Thank you for shopping with us! Cutterhead bodies available in hard wearing aluminum or steel, complete with shear angle tungsten carbide knives and scorer for improved finish. Suitable for producing various thickness rabbets in softwood, hardwood, and man-made boards (with or without coating) on a spindle molder.