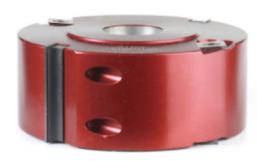

## Item #61465, Amana Tool Insert Carbide Aluminum Rabbet 125mm (5 in) Dia $\times$ 50mm (2 in) $\times$ 1-1/4 Bore (Industrial)

## \$101.61

Thank you for shopping with us! Cutterhead bodies available in hard wearing aluminum or steel, complete with shear angle tungsten carbide knives and scorer for improved finish. Suitable for producing various thickness rabbets in softwood, hardwood, and man-made boards (with or without coating) on a spindle molder. #s 61464,

61460, 61462 & **61465**: Aluminum

Repl. Knife

| SPECIFICATIONS               |                 |
|------------------------------|-----------------|
| Manufacturer                 | Amana Tool      |
| Bore                         | 1 1/4 in        |
| Cut Height, Length, or Width | 50 mm           |
| Note                         | Aluminum        |
| Teeth                        | 2+4             |
| Diameter                     | 5 in            |
| Knives                       | ICK-50, HCK-70  |
| Part Descp.                  | Rabbeting       |
| Replacement Parts            |                 |
| RPM                          | 6,100 to 10,000 |