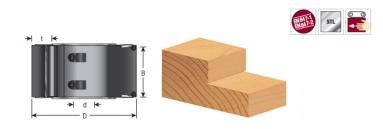

## Item #61463, Amana Tool Insert Carbide Steel Rabbet 85mm (3-3/8) Dia x 50mm (2 in) x 1-1/4 Bore (Industrial) \$139.14

Thank you for shopping with us! Cutterhead bodies available in hard wearing aluminum or steel, complete with shear angle tungsten carbide knives and scorer for improved finish. Suitable for producing various thickness rabbets in softwood, hardwood, and man-made boards (with or without coating) on a spindle molder.

## **SPECIFICATIONS**

| Manufacturer                 | Amana Tool      |
|------------------------------|-----------------|
| Bore                         | 1 1/4 in        |
| Cut Height, Length, or Width | 50 mm           |
| Note                         |                 |
| Teeth                        | 2+4             |
| Diameter                     | 3 3/8 in        |
| Knives                       | ICK-50, HCK-70  |
| Part Descp.                  | Rabbeting       |
| Replacement Parts            |                 |
| RPM                          | 9,000 to 15,000 |
|                              |                 |