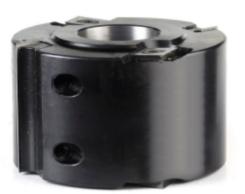

## Item #61463, Amana Tool Insert Carbide Steel Rabbet 85mm (3-3/8) Dia x 50mm (2 in) x 1-1/4 Bore (Industrial) \$139.14

Thank you for shopping with us! Cutterhead bodies available in hard wearing aluminum or steel, complete with shear angle tungsten carbide knives and scorer for improved finish. Suitable for producing various thickness rabbets in softwood, hardwood, and man-made boards (with or without coating) on a spindle molder.

## **SPECIFICATIONS**

| Manufacturer                 | Amana Tool      |
|------------------------------|-----------------|
| Bore                         | 1 1/4 in        |
| Cut Height, Length, or Width | 50 mm           |
| Note                         |                 |
| Teeth                        | 2+4             |
| Diameter                     | 3 3/8 in        |
| Knives                       | ICK-50, HCK-70  |
| Part Descp.                  | Rabbeting       |
| Replacement Parts            |                 |
| RPM                          | 9,000 to 15,000 |
|                              |                 |