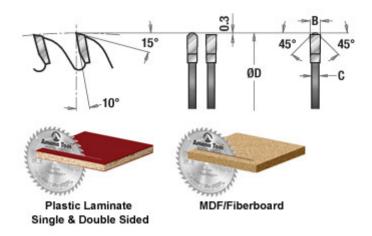

## Item #614541, Amana Tool Carbide-Tipped Heavy Duty General Purpose 14 Inch Dia x 54T TCG, 10°, 1" Bore \$167.40

Thank you for shopping with us!

While this blade handles general trimming and crosscutting of hardwood and softwood, plywood and composition materials, it excels at cutting single- or double-sided plastic laminated material. It leaves a smooth clean chip-free finish on the top and bottom edges. The blades in this series feature a high tooth count, triple-chip grind, and a 10° hook angle (with the exception of #694001, which has a 15° hook angle) for a successful compromise between feed effort and cut finish.