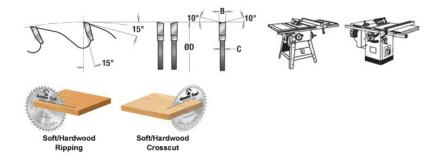

## Item #614420, Amana Tool Carbide-Tipped Multi-Use Ripping/General Purpose 14 Inch Dia x 42T ATB, 15 Deg, 1" Bore \$139.58

Thank you for shopping with us!

This is an excellent and popular general purpose configuration blade. Its low tooth count, high hook angle, and ample gullets make it an aggressive, fast cutting ripping blade. However, its ATB grind allows it to crosscut well. A good choice for all-around use.

Warning: Before use, read saw blade safety guidelines in <u>Amana's</u> <u>catalog.</u>

| SPECIFICATIONS |                |
|----------------|----------------|
| Manufacturer   | Amana Tool     |
| Diameter       | 14 in (350 mm) |
| Bore           | 1 in           |
| Grind          | ATB            |
| Kerf           | 0.137 in       |
| Note           |                |
| Pinholes       |                |
| Plate          | .098 in        |
| Teeth          | 42             |
| Hook Angle     | 15 deg         |