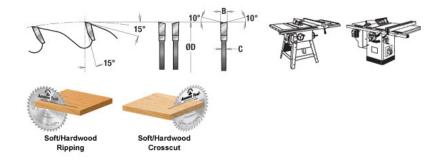

## Item #614420-30, Amana Tool Carbide-Tipped Multi-Use Ripping/General Purpose 14 Inch Dia x 42T ATB, 15 Deg, 30mm Bore \$139.58

Thank you for shopping with us!

This is an excellent and popular general purpose configuration blade. Its low tooth count, high hook angle, and ample gullets make it an aggressive, fast cutting ripping blade. However, its ATB grind allows it to crosscut well. A good choice for all-around use.

Warning: Before use, read saw blade safety guidelines in <u>Amana's</u> <u>catalog.</u>

| SPECIFICATIONS |                                                                                   |
|----------------|-----------------------------------------------------------------------------------|
| Manufacturer   | Amana Tool                                                                        |
| Diameter       | 14 in (350 mm)                                                                    |
| Bore           | 30 mm                                                                             |
| Grind          | ATB                                                                               |
| Kerf           | 0.137 in                                                                          |
| Note           | P.H. = pin-hole configuration. Example: $2/10/60 = 2 @ 10$ mm dia on 60mm circle. |
| Pinholes       | 2/7/42 & 2/10/60                                                                  |
| Plate          | .098 in                                                                           |
| Teeth          | 42                                                                                |
| Hook Angle     | 15 deg                                                                            |