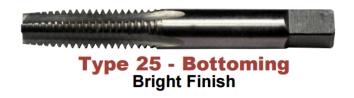

## Item #61422, Viking Super Premium Ultra Bor Straight Flute Bottoming Style Type 25-UB \$68.92

Thank you for shopping with us! Special Hi-Tungsten and Hi-Molybdenum tool steel, gold surface treated for maximum lubricity. For general use in production tapping or hand operations. Precision ground threads for the ultimate in accuracy and performance. Taper, plug, and bottoming styles provide great versatility in tough materials, both blind and through holes. These high performance taps are available in complete sets of one taper, plug, and bottoming tap of the same size.

Bottoming: Generates the thread to the bottom of blind holes.

| SPECIFICATIONS   |                     |
|------------------|---------------------|
| Manufacturer     | Viking Drill & Tool |
| D / H / GH Limit | H4                  |
| Flute            | 4                   |
| Size             | 7/814               |