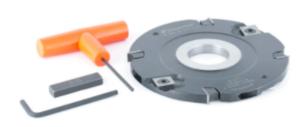

## Item #61422, Amana Insert Carbide Grooving with Scorer 1/2 x 125mm (5 in) Dia x 1-1/4 Bore (Industrial)

## \$180.18

Thank you for shopping with us!

Hard wearing steel body complete with tungsten carbide knives and scorer for improved finish. Suitable for producing various thickness grooves and slots in softwood, hardwood, and manmade boards (with or without coating) on a spindle molder.