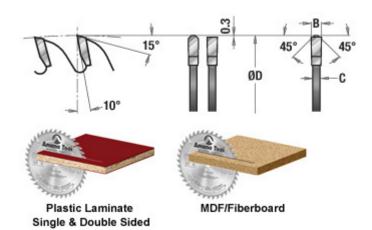

## Item #614109, Amana Tool Carbide-Tipped Fine Cut-Off and Crosscut 14 Inch Dia x 108T TCG, 10 Deg, 1" Bore \$237.64

Thank you for shopping with us!

This blade is ideal for cutting materials with fragile surface layers, such as veneers and laminates. High tooth count yields smooth finishes. The 10° hook angle provides effortless feeding. The triple-chip tooth opens a narrow kerf, and the raker widens it.

Warning: Before use, read saw blade safety guidelines in <u>Amana's</u> <u>catalog.</u>

| SPECIFICATIONS |                |
|----------------|----------------|
| Diameter       | 14 in (350 mm) |
| Bore           | 1 in           |
| Grind          | TCG            |
| Kerf           | 0.137 in       |
| Note           |                |
| Pinholes       |                |
| Plate          | .098 in        |
| Teeth          | 108            |
| Manufacturer   | Amana Tool     |