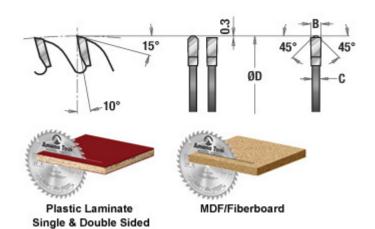

## \$237.64

Thank you for shopping with us!

This blade is ideal for cutting materials with fragile surface layers, such as veneers and laminates. High tooth count yields smooth finishes. The 10° hook angle provides effortless feeding. The triple-chip tooth opens a narrow kerf, and the raker widens it.

Warning: Before use, read saw blade safety guidelines in <u>Amana's</u> catalog.

| SPECIFICATIONS |                                                                                  |
|----------------|----------------------------------------------------------------------------------|
| Diameter       | 14 in (350 mm)                                                                   |
| Bore           | 30 mm                                                                            |
| Grind          | TCG                                                                              |
| Kerf           | 0.137 in                                                                         |
| Note           | P.H. = pin-hole configuration. Example: $2/10/60 = 2 @ 10$ mm dia on 60mm circle |
| Pinholes       | 2/7/42 & 2/10/60                                                                 |
| Plate          | .098 in                                                                          |
| Teeth          | 108                                                                              |