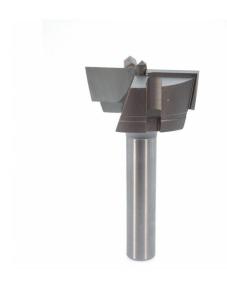

## Item #6140, Whiteside Hinge Boring Bit - Cup Hinge - 35mm Cut Dia, 3/8" Shank \$57.12

Thank you for shopping with us! This Whiteside Hinge Boring Bit - Cup Hinge - 35mm Cut Dia, 3/8" Shank features a centering point and two carbide spurs to eliminate tear-out. This 35mm cutting diameter bit is designed specifically for European-style cabinet door hinges. American owned and operated. Use in drill press or boring machine. NOT for use in routers.

| SPECIFICATIONS |                                                               |
|----------------|---------------------------------------------------------------|
| Manufacturer   | Whiteside Machine                                             |
| Diameter       | 35 mm cutting diameter                                        |
| Overall Length | 2-3/8 in                                                      |
| Shank          | 3/8 in                                                        |
| Note           | Use in drill press or boring machine. NOT for use in routers. |