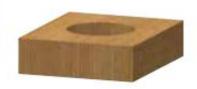

## Item #6140, Whiteside Hinge Boring Bit - Cup Hinge - 35mm Cut Dia, 3/8" Shank \$57.12

Thank you for shopping with us! This Whiteside Hinge Boring Bit - Cup Hinge - 35mm Cut Dia, 3/8" Shank features a centering point and two carbide spurs to eliminate tear-out. This 35mm cutting diameter bit is designed specifically for European-style cabinet door hinges. American owned and operated. Use in drill press or boring machine. NOT for use in routers.