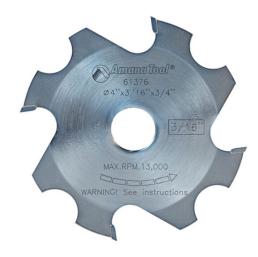

## Item #61376, Amana Tool Replacement Groover 4 Inch x 3/16 Kerf x 4 Teeth x 3/4 Bore for Prestige Mighty Dado Adjustable Dado/Groover (Industrial) \$55.98

Thank you for shopping with us! 4-wing; FT grind. Our Prestige™ Dado Set cuts perfectly smooth edges, flat bottom cuts and grooves both along and across the grain, free of splinters or rough edges.

| SPECIFICATIONS               |                |
|------------------------------|----------------|
| Manufacturer                 | Amana Tool     |
| Diameter                     | 4 in           |
| Cut Height, Length, or Width | 3/16 in        |
| Bore                         | 3/4 in         |
| Hook Angle                   | 15 deg         |
| Max t                        | 1 1/4          |
| Teeth                        | 4              |
| RPM                          | 6,100 - 10,500 |
| Wings                        | 4              |