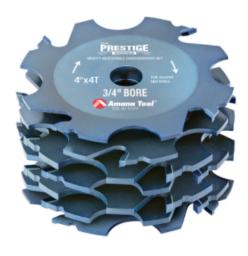

## Item #61370, Amana Tool Prestige™ Mighty Adjustable Carbide-Tipped Super Fine Dado/Groover 4 Dia x ATB Grind x 4 Teeth x -10 Deg Hook Angle x 1/4 to 1" Kerf x 3/4 Bore for Shaper Machines (Industrial) \$190.35

Thank you for shopping with us! For shapers. Accommodates undersized plywood. 4-Wing, ATB & FT grind. 1/4" to 1". Our Prestige™ Dado Set cuts perfectly smooth edges, flat bottom cuts and grooves both along and across the grain, free of splinters or rough edges. This set consists of seven cutters made of a hard-wearing steel tool body complete with four tungsten carbide tips. Ideal for producing different dado cuts, slots, and rabbeting on a shaper machine in softwood, hardwood, and man-made boards. Width can be adjusted as required using the included shim set. *Includes shim set* #67254, and instruction manual with dado configurations including set-ups for undersized plywood.

| SPECIFICATIONS |                                               |
|----------------|-----------------------------------------------|
| Manufacturer   | Amana Tool                                    |
| Bore           | 3/4 in                                        |
| Diameter       | 4 in                                          |
| Grind          | ATB                                           |
| Hook Angle     | -10 deg                                       |
| Includes       | Groovers 1/16 in, (2) 1/8 in, 3/16 in, 1/4 in |
| Kerf           | Range: 1/4 in to 1 in                         |
| RPM            | 6,1000 - 10,500                               |
| Teeth          | 4                                             |
| Wings          | 4                                             |
| Angle          | ATB Angle 15 deg                              |